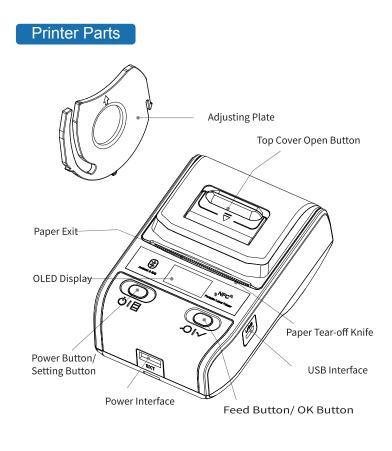

#### 2. Paper Roll Installation

Press the top cover open button and the top cover lift; Place the paper roll into the paper bin. Please make sure the paper printing side face down, insert adjusting plates into appropriate slots according to paper's width. (The plates are inserted on both sides of paper bin as factory default) Pull a part of paper out then close the top cover.

#### 5. Set Up Printer

Short press setting button, the printer enters setting status when the icon appears on the top left corner of OLED display, press OK button to make corresponding options.