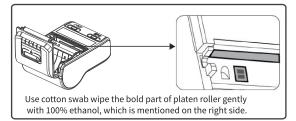

## Maintenance

- 1.Cleaning for exterior and paper bin: Wipe exterior of printer and interior of paper bin softly, with water-dampened cloth.
- 2.Cleaning for platen roller: platen roller must be cleaned regularly, especially when the printing quality declines, the cleaning method is as following: