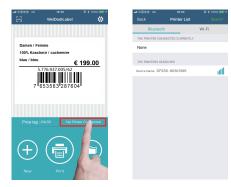

## Connect with Printer

1. Install Editing Application Scan QR Code on the right side, download label editing App WeiDa@Label (Android, iOS)

2.Connect with Printer via Bluetooth

Turn on printer-turn on mobile phone Bluetooth-open label editing App, click "NO Printer Connected". Then you can edit your label and print it. If the printer hasn't paired before, click search button, then the unpaired printer will be listed. Select unpaired printer, WeiDa will pair with it automatically, enter password and connect with printer.