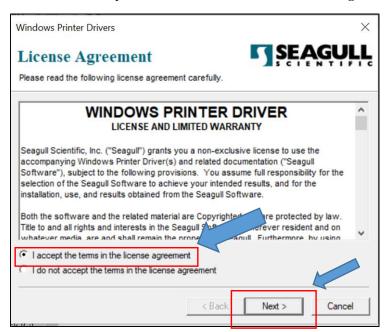

## General purpose driver installation instructions or USB connection method

(GG-AT 80DW, GG-AT 90DW, GG-AH 100DW, GG-AT-60P)

I. Install the printer driver on the PC.

Click open 4BARCODE 2020.2 M-0

Choose I accept the terms in the license agreement, click next