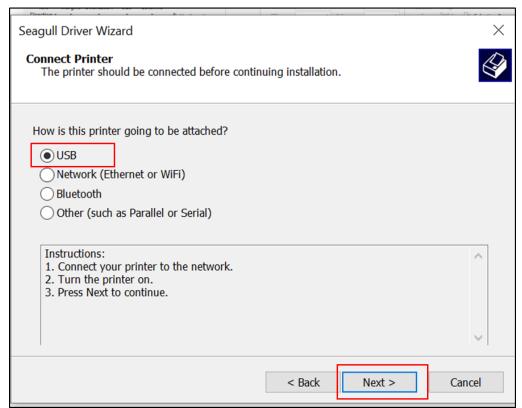

Continue clicking on "Next" until the installation if Finished.

Wait until the decompression is completed, click Install printer driver, click Next

Select USB connection, connect computer and printer with USB line, turn on printer power. It will automatically detect the printer connected to the computer.