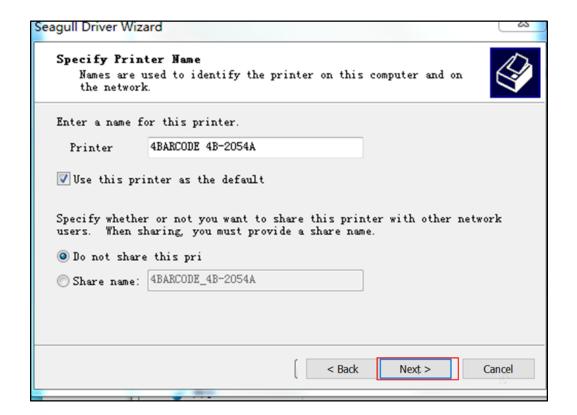

Select the printer according to the actual machine number (which can be viewed on the back label of the machine)

Continue clicking on "Next" until the installation if Finished.

Display driver installation is complete.