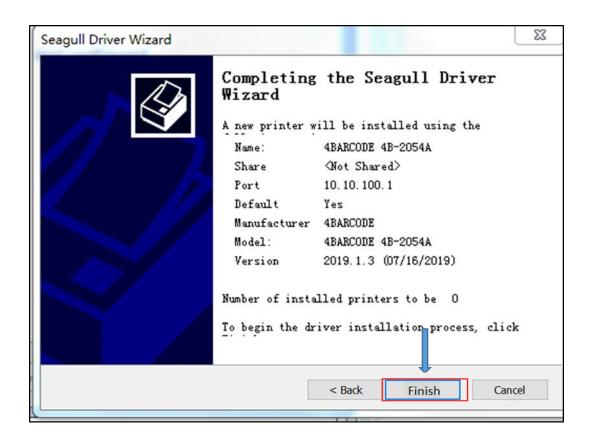

Select the printer according to the actual machine number (which can be viewed on the back label of the machine)

Continue clicking on "Next" until the installation if Finished.

Display driver installation is complete.