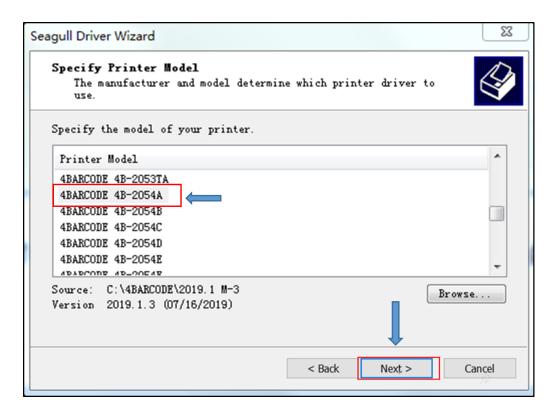

Select the printer according to the actual machine number (which can be viewed on the back label of the machine)

Continue clicking on "Next" until the installation if Finished.

Display driver installation is complete.