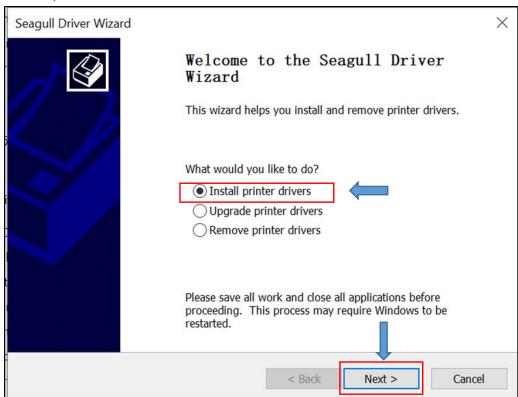

Continue clicking on "Next" until the installation if Finished.

Wait until the decompression is completed, click Install printer driver, click Next

Select USB connection, connect computer and printer with USB line, turn on printer power. It will automatically detect the printer connected to the computer.