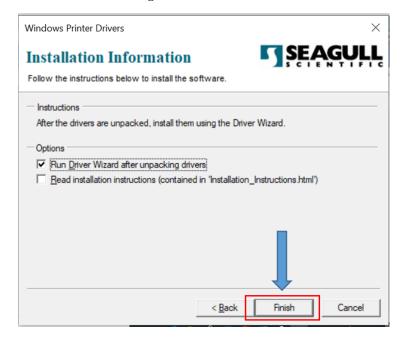

Continue clicking on "Next" until the installation if Finished.

Wait until the decompression is completed, click Install printer driver, click Next

Select USB connection, connect computer and printer with USB line, turn on printer power. It will automatically detect the printer connected to the computer.